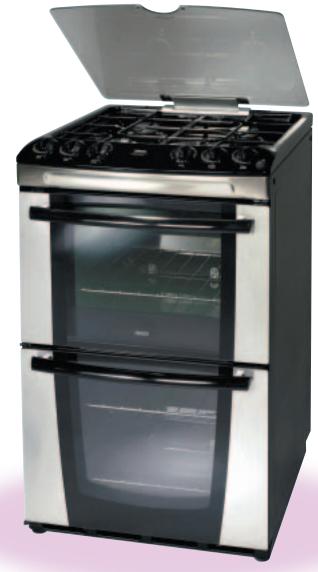

#### ZKM6040

60cm wide dual fuel cooker with double oven, gas hob and controls conveniently on top for easy access and added safety

#### **Hob Features**

- 1 x rapid burner
- 2 x semi-rapid burners

#### **Grill Features**

 Separate grill in the top cavity

#### **Main Oven Functions**

• Thermaflow<sup>®</sup> oven

#### **Cooker Features**

- Electronic clock/programmer
- Energy
- Energy Rating (Top Oven)
- Energy Rating (Main Oven)

#### Colour

- Stainless steel White Silver
- Silver

- 1 x simmer burner
- Enamel pan supports
- Variable grill
- Dual circuit grill
- Defrost
- Catalytic linings in main oven
- Interior light

ZKM6040XN ZKM6040WN ZKM6040SN